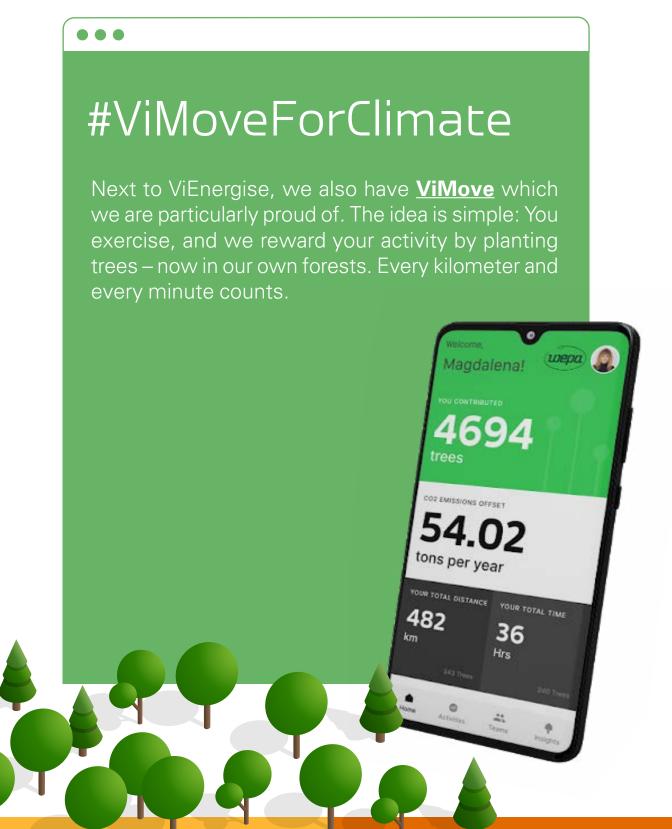

### ViEnergise – our health and vitality programme

ViEnergise\* is the health and vitality programme of Viessmann Climate Solutions. The aim of the programme is to provide a comprehensive range of offers and tools to help all employees stay physically and mentally healthy.

Our holistic approach focuses on four areas: physical health, mental health, balanced nutrition and social/emotional well-being.

\*Participation in ViEnergise offerings is voluntary and outside of working hours.